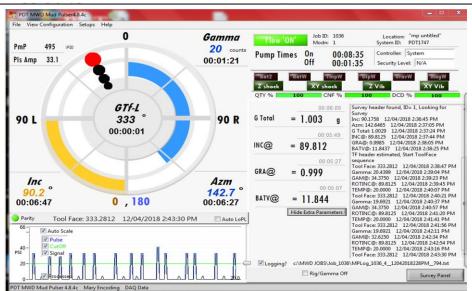

All user inputs are logged for trouble shooting purposes

W/ gamma blanket

GAM@: 29.7500 9/12/2017 1:37:35 PM Tool Face: 0.0000 9/12/2017 1:37:47 PM GAM@: 29.7500 9/12/2017 1:38:02 PM